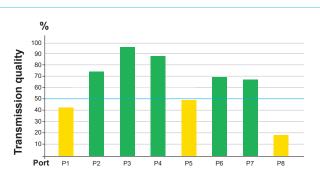

The extensive diagnostic options are complemented by an evaluation of the port statistics on the web interface. This provides crucial network information such as network load, discards, errors and the correct port allocation.

• Online cable diagnosis

Integrated cable tester

Port statistics:
Errors, discards, netoad

• Display of netload: 1 millisecond

• Supported protocols/services: HTTP, SNMPv1, SNMPv2, DHCP Client, DNS,

TFTP, SMTP Client, SNTP Client, LLDP, IGMP,

**PROFINET Switch PROmesh P10** 

Diagram for online line diagnosis

Integrated cable tester

Display of netload with millisecond accuracy