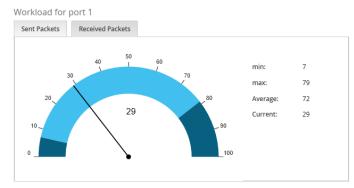

• Online cable diagnosis

Integrated cable tester

Port statistics:
Errors, discards, netoad

• Display of netload: 1 millisecond

• Supported protocols/services: HTTP, SNMPv1, SNMPv2, DHCP Client, DNS,

TFTP, SMTP Client, SNTP Client, LLDP, IGMP,

**PROFINET Switch PROmesh P10** 

Diagram for online line diagnosis

Integrated cable tester

Display of netload with millisecond accuracy