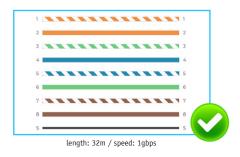

• Online cable diagnosis

Integrated cable tester

Port statistics:
Errors, discards, netoad

• Display of netload: 1 millisecond

• Supported protocols/services: HTTP, SNMPv1, SNMPv2, DHCP Client, DNS,

TFTP, SMTP Client, SNTP Client, LLDP, IGMP,

**PROFINET Switch PROmesh P10** 

Diagram for online line diagnosis

Integrated cable tester

Display of netload with millisecond accuracy